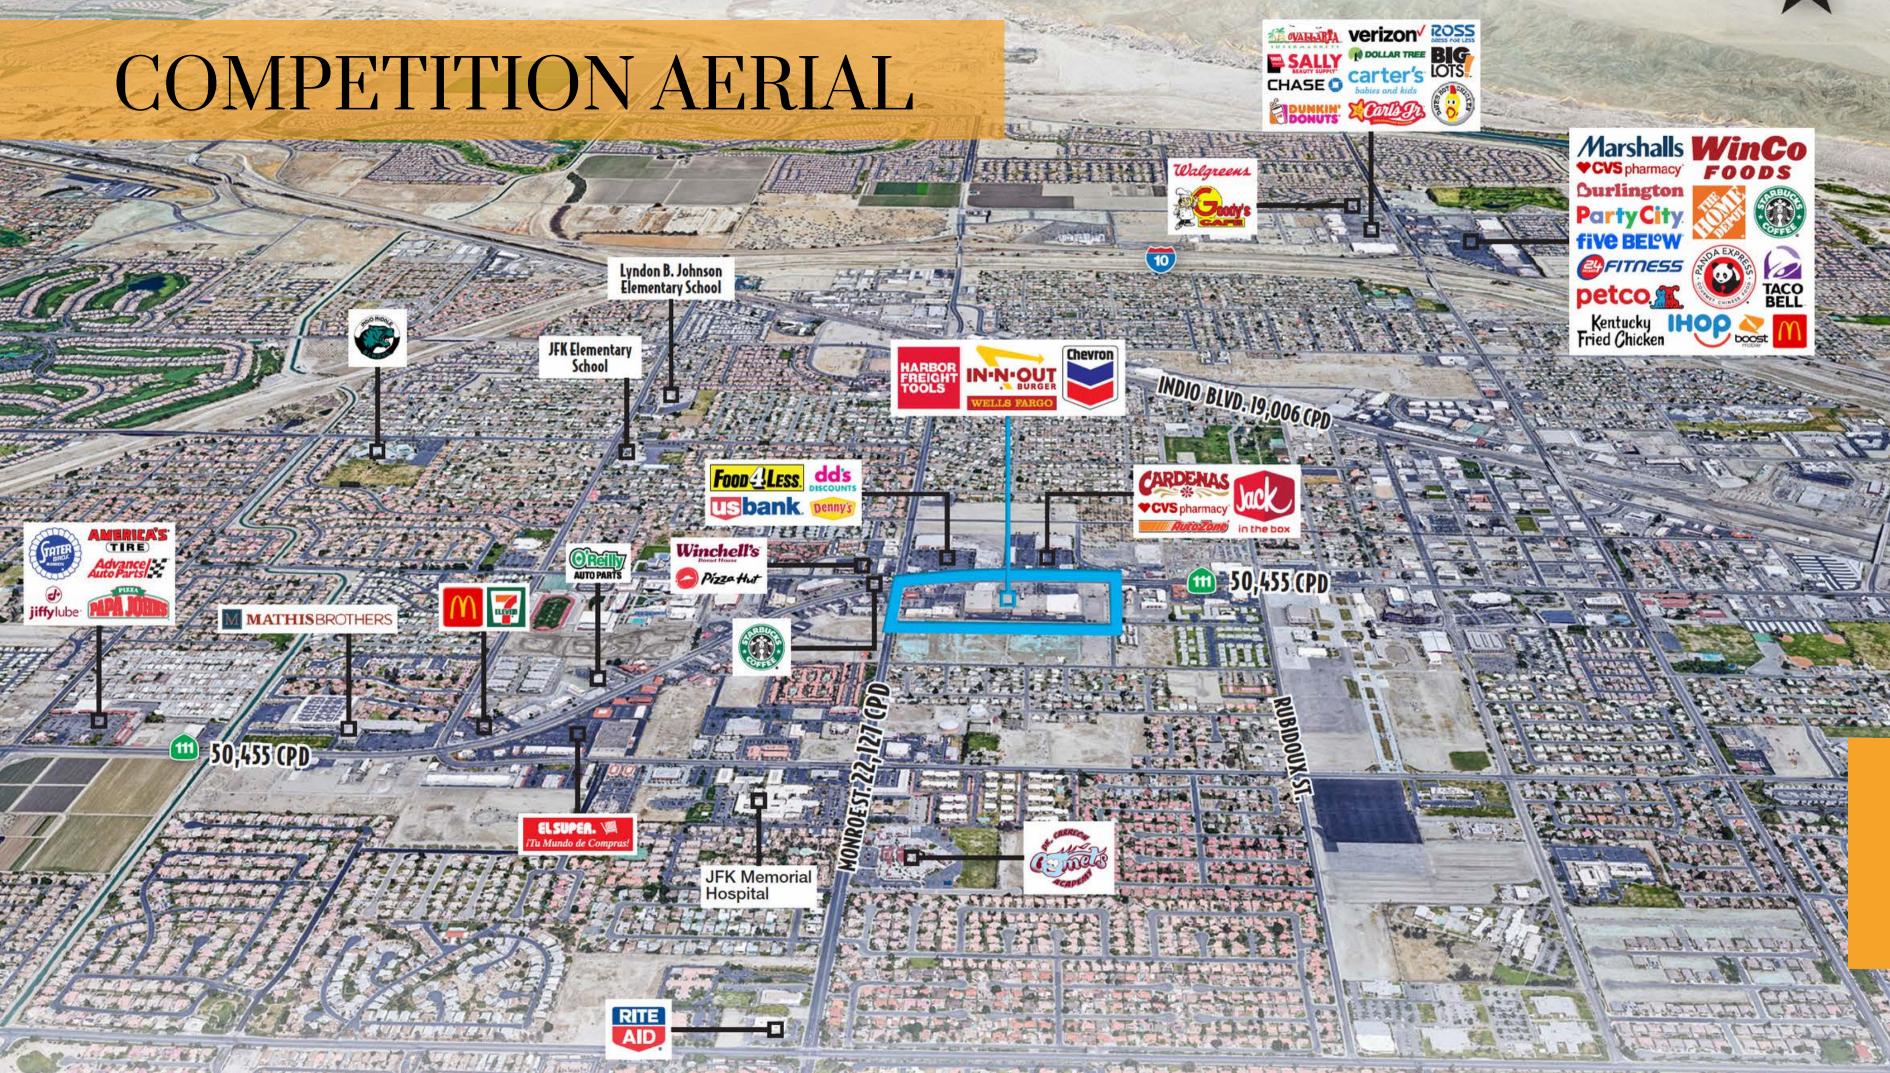

retail landscape.
- The site will be totally reimagined with new facades, outdoor elements, anchor, pad, and shop opportunities.



- Current CPD counts are in excess of 50,000 at the intersection of Hwy. 111 and Monroe.
- Indio is the most populous city in Coachella Valley and is projected to grow 35% by 2030.
- Population of 200,000 within Indio's trade area and >260,000 within 10-miles.
- Indio is one of the Top 100 Cities to start a business in the U.S. and is the fastest growing city in the Coachella Valley with a 73% increase since 2000.
- Less than 0.5 miles from College of the Desert campus with more than 4,000 students, with plans to expand to 8,000.
- Over 4,000 new housing units are in planning and/or under construction.

### MERCHANDISING PLAN







## **COMPETITION AERIAL**



## INDIO, CA

The City of Indio is currently the largest and fastest growing city in Riverside County's Coachella Valley with over 93,000 residents. Nearly 1.4 million people visit the "City of Festivals" every year to attend its world famous arts, food, and music festivals such as the Coachella Valley Music & Arts Festival and Stagecoach Country Music Festival. These are some of the reasons why Indio is ranked as one of the top emerging travel destinations in the country.



# Demographics

2023 Estimates

|                             | 1 MILE   | 3 MILES   |
|-----------------------------|----------|-----------|
| Population                  | 23,084   | 101,340   |
| Households                  | 6841     | 32,195    |
| Average<br>Household Income | \$76,485 | \$120,141 |
| Average