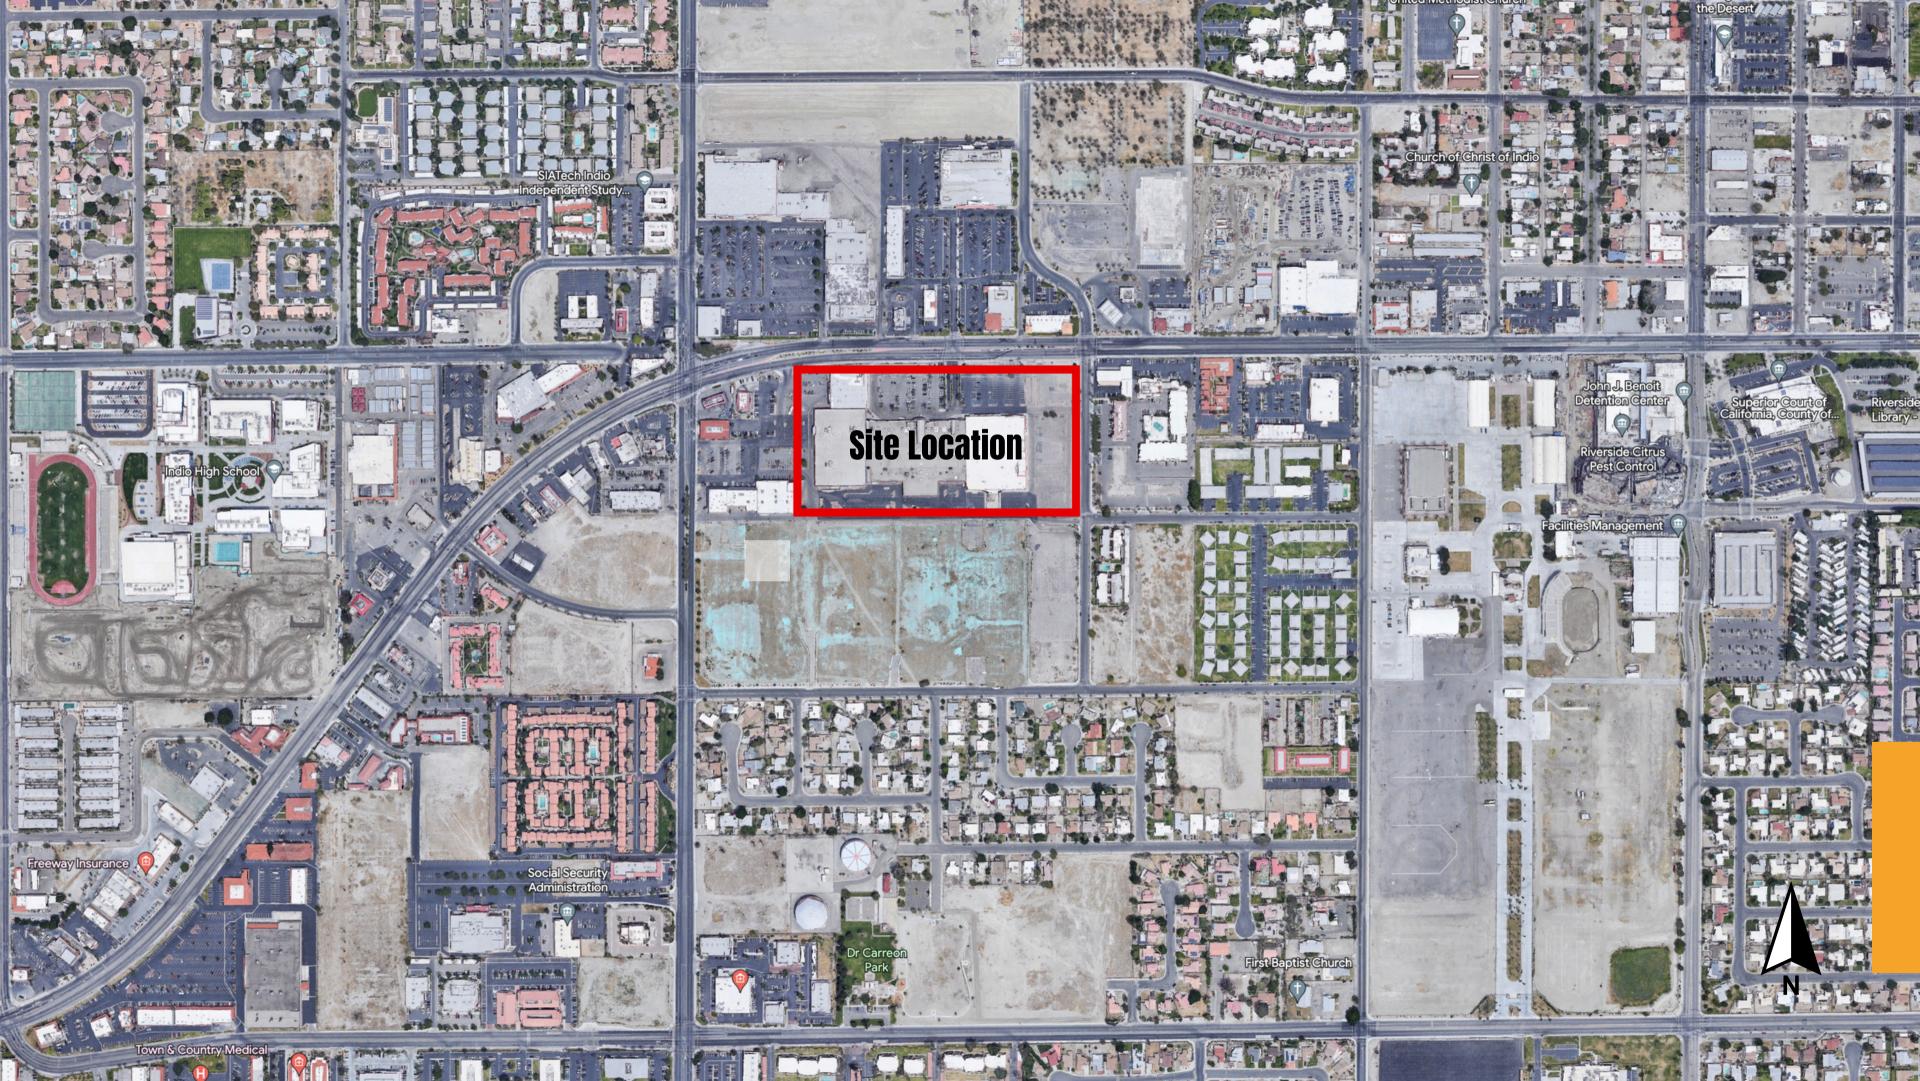

evitalization to fit today's retail landscape.
- The site will be totally reimagined with new facades, outdoor elements, anchor, pad, and shop opportunities.



- Current CPD counts are in excess of 50,000 at the intersection of Hwy. 111 and Monroe.
- Indio is the most populous city in Coachella Valley and is projected to grow 35% by 2030.
- Population of 200,000 within Indio's trade area and >260,000 within 10-miles.
- Indio is one of the Top 100 Cities to start a business in the U.S. and is the fastest growing city in the Coachella Valley with a 73% increase since 2000.
- Less than 0.5 miles from College of the Desert campus with more than 4,000 students, with plans to expand to 8,000.
- Over 4,000 new housing units are in planning and/or under construction.

### MERCHANDISING PLAN







## **COMPETITION AERIAL**



## INDIO, CA

The City of Indio is currently the largest and fastest growing city in Riverside County's Coachella Valley with over 93,000 residents. Nearly 1.4 million people visit the "City of Festivals" every year to attend its world famous arts, food, and music festivals such as the Coachella Valley Music & Arts Festival and Stagecoach Country Music Festival. These are some of the reasons why Indio is ranked as one of the top emerging travel destinations in the country.



# Demographics

2023 Estimates

|                             | 1 MILE   | 3 MILES   |
|-----------------------------|----------|-----------|
| Population                  | 23,084   | 101,340   |
| Households                  | 6841     | 32,195    |
| Average<br>Household Income | \$76