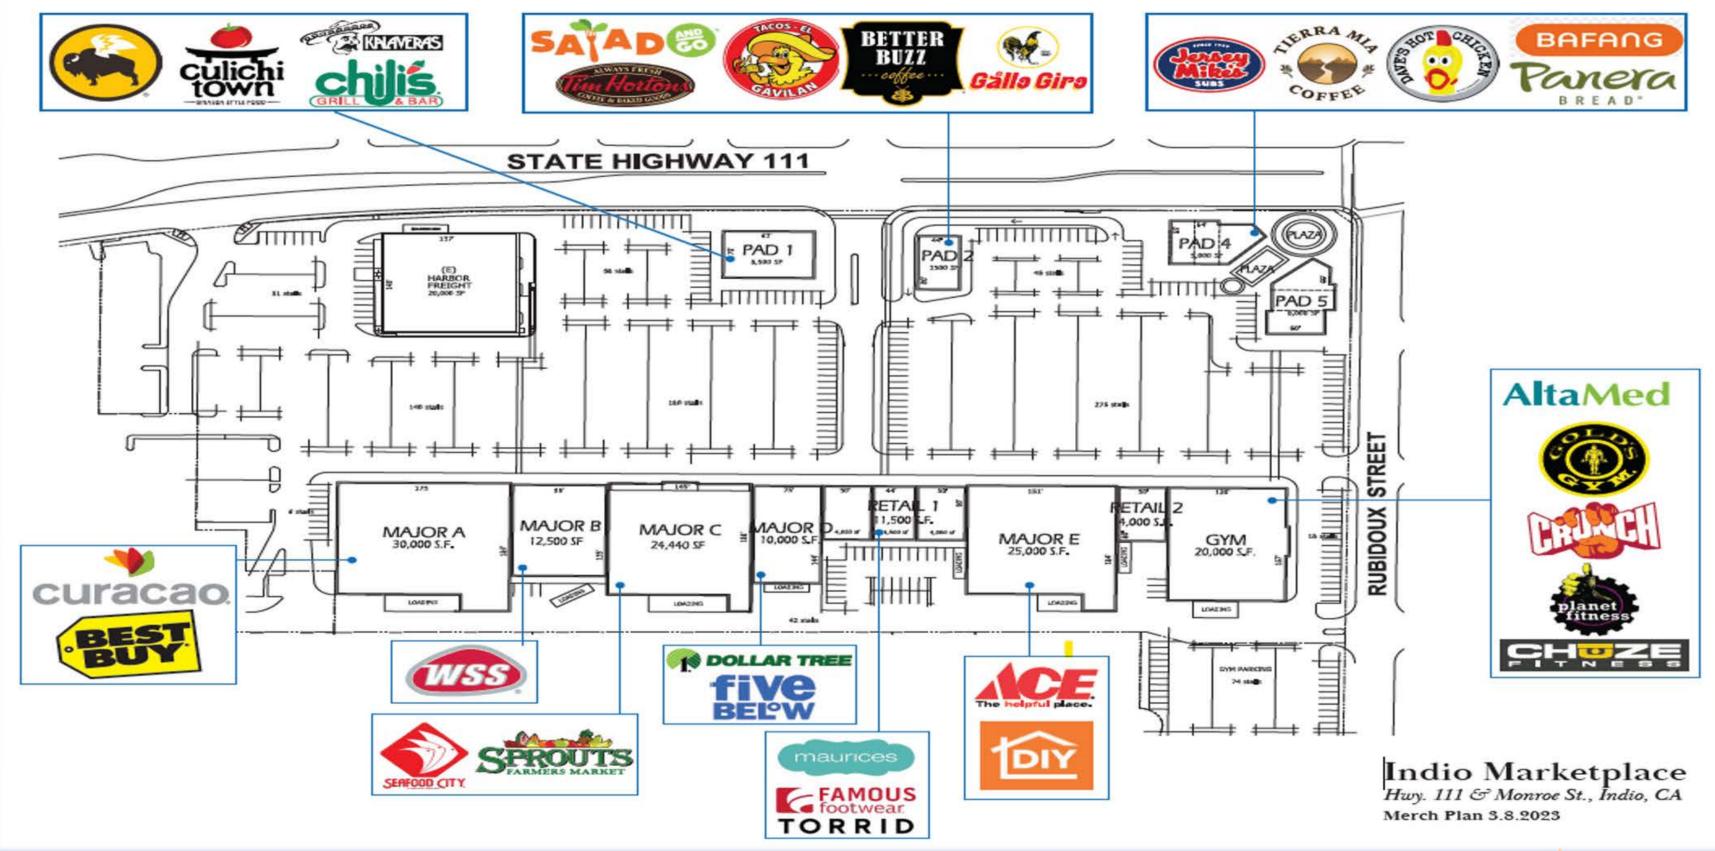

nd revitalization to fit today's retail landscape.
- The site will be totally reimagined with new facades, outdoor elements, anchor, pad, and shop opportunities.



- Current CPD counts are in excess of 50,000 at the intersection of Hwy. 111 and Monroe.
- Indio is the most populous city in Coachella Valley and is projected to grow 35% by 2030.
- Population of 200,000 within Indio's trade area and >260,000 within 10-miles.
- Indio is one of the Top 100 Cities to start a business in the U.S. and is the fastest growing city in the Coachella Valley with a 73% increase since 2000.
- Less than 0.5 miles from College of the Desert campus with more than 4,000 students, with plans to expand to 8,000.
- Over 4,000 new housing units are in planning and/or under construction.

### MERCHANDISING PLAN







## **COMPETITION AERIAL**



## INDIO, CA

The City of Indio is currently the largest and fastest growing city in Riverside County's Coachella Valley with over 93,000 residents. Nearly 1.4 million people visit the "City of Festivals" every year to attend its world famous arts, food, and music festivals such as the Coachella Valley Music & Arts Festival and Stagecoach Country Music Festival. These are some of the reasons why Indio is ranked as one of the top emerging travel destinations in the country.



# Demographics

2023 Estimates

|                             | 1 MILE   | 3 MILES   |
|-----------------------------|----------|-----------|
| Population                  | 23,084   | 101,340   |
| Households                  | 6841     | 32,195    |
| Average<br>Household Income |