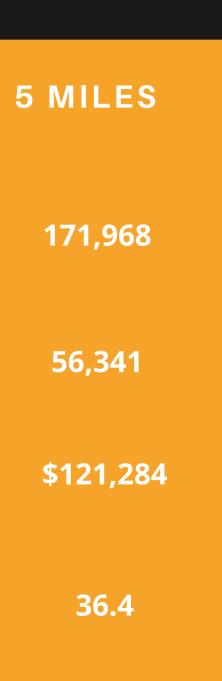

# Demographics

2023 Estimates

|                             | 1 MILE   | 3 MILES   |
|-----------------------------|----------|-----------|
| Population                  | 23,084   | 101,340   |
| Households                  | 6841     | 32,195    |
| Average<br>Household Income | \$76,485 | \$120,141 |
| Average Age                 | 31.6     | 35.3      |
|                             |          |           |